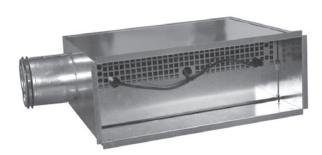

## **Description**

WB is a plenum box for supply air intended to achieve a stable flow to rectangular front plates or grilles. WB is equipped with an adjustment damper and pressure measuring device. The plenum box can be connected from the side or the back. The adjustment damper is operated from the front of the box by means of a graduated handle with integrated locking mechanism.

WB is equipped with a telescopic connection that can be adjusted up to 50 mm, which provides flexibility during the installation phase. WB has a maximum width of 500 mm, which ensures that you can install the box in a standard wall structure with a centre distance of 600 mm between the plasterboard struts.

- Telescopic function
- Easy-to-detach face plate for access to duct
- Same box used for all front types