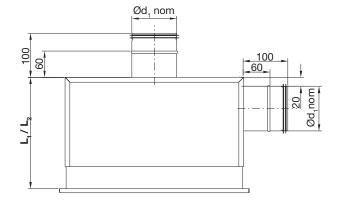

WB is equipped with a telescopic connection that can be adjusted up to 50 mm, which provides flexibility during the installation phase. WB has a maximum width of 500 mm, which ensures that you can install the box in a standard wall structure with a centre distance of 600 mm between the plasterboard struts.

#### **Dimension**

|           | Ød <sub>1</sub> |     |     |                     |                     | Weight |
|-----------|-----------------|-----|-----|---------------------|---------------------|--------|
| AxB       | nom             | Α   | В   | Back L <sub>1</sub> | Side L <sub>2</sub> | Kg     |
| 300 x 100 | 80              | 300 | 100 | 240-290             | 280-330             | 2.5    |
| 400 x 150 | 100             | 400 | 150 | 240-290             | 300-350             | 3.5    |
| 500 x 150 | 125             | 500 | 150 | 240-290             | 325-375             | 4.3    |
| 500 x 200 | 160             | 500 | 200 | 240-290             | 360-410             | 5.5    |
| 500 x 300 | 200             | 500 | 300 | 240-290             | 400-450             | 7.4    |