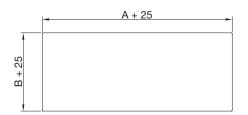

#### **Dimension**

|           | Ød <sub>1</sub> |     |     |                     |                     | Weight |
|-----------|-----------------|-----|-----|---------------------|---------------------|--------|
| AxB       | nom             | Α   | В   | Back L <sub>1</sub> | Side L <sub>2</sub> | Kg     |
| 300 x 100 | 80              | 300 | 100 | 240-290             | 280-330             | 2.5    |
| 400 x 150 | 100             | 400 | 150 | 240-290             | 300-350             | 3.5    |
| 500 x 150 | 125             | 500 | 150 | 240-290             | 325-375             | 4.3    |
| 500 x 200 | 160             | 500 | 200 | 240-290             | 360-410             | 5.5    |
| 500 x 300 | 200             | 500 | 300 | 240-290             | 400-450             | 7.4    |