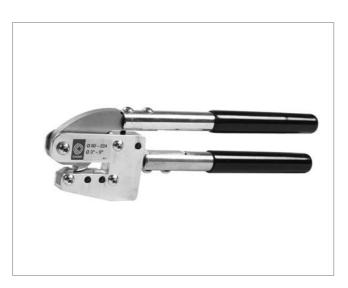

## **Description**

Pliers to produce the notches for the Click joining system.

The pliers is intended to be used together with the SR Cutter, SRCS.

The pliers sits on a stand, CSCPS, which guides it to facilitate the work.

The pliers can also be used to make notches on ducts away from the bench, since the pliers is very easily detachable from the support.

The pliers comes in two sizes adapted to the different insertion lengths of different duct diameters: